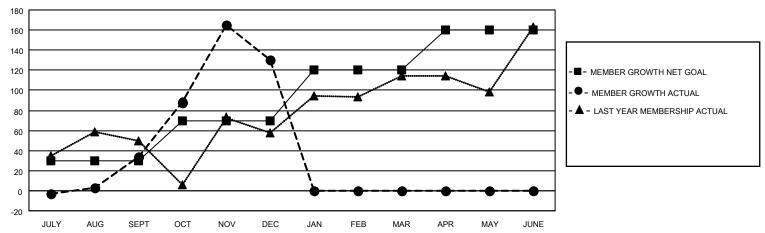

### GOALS AND ACTUAL MEMBERS CUMULATIVE

| DROPPED CLUBS: 4 |     | 33 CLUBS OF 90 ADDED 1 OR<br>MORE NEW MEMBERS | GENDER DISTRIBUTION                 |                              |  |
|------------------|-----|-----------------------------------------------|-------------------------------------|------------------------------|--|
|                  |     | NORE NEW WEINBERS                             | MALE<br>FEMALE                      | 973 (54.72%)<br>805 (45.28%) |  |
| DROPPED MEMBERS  |     |                                               | NON BINARY PREFER NOT TO ANSWER     | 0 (0.00%)<br>0 (0.00%)       |  |
| DECEASED         | 4   |                                               | TREFERENCE TO ANSWER                | 0 (0.0070)                   |  |
| CLUB CANCELLED   | 30  | CLICK HERE FOR CUMULATIVE                     | TOTAL FAMILY UNIT MEMBERS           | 364                          |  |
| OTHER            | 148 | MEMBERSHIP DATA                               |                                     |                              |  |
| TOTAL            | 182 |                                               | FAMILY MEMBERS PAYING HALF DUES 195 |                              |  |
|                  |     |                                               |                                     |                              |  |

## District A 711

| Clubs RESULTS FOR 2021-2022 |   |   |   | Members RESULTS FOR 2021-2022 |    |     |    |
|-----------------------------|---|---|---|-------------------------------|----|-----|----|
|                             |   |   |   |                               |    |     |    |
| JULY/AUG/SEPT               | 1 | 2 | 2 | JULY/AUG/SEPT                 | 30 | 135 | 84 |
| OCT/NOV/DEC                 | 1 | 4 | 2 | OCT/NOV/DEC                   | 40 | 202 | 98 |
| JAN/FEB/MAR                 | 1 | 0 | 0 | JAN/FEB/MAR                   | 50 | 0   | 0  |
| APR/MAY/JUNE                | 0 | 0 | 0 | APR/MAY/JUNE                  | 40 | 0   | 0  |