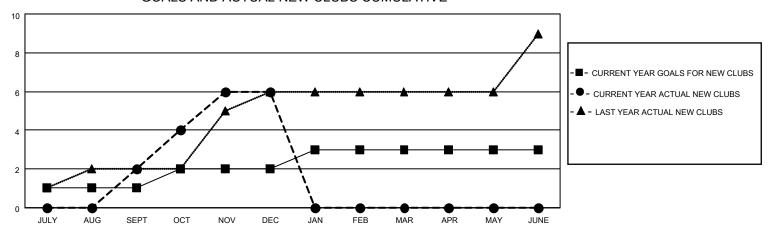

### GOALS AND ACTUAL NEW CLUBS CUMULATIVE

## District A 711

| Clubs RESULTS FOR 2021-2022 |   |   |   | Members RESULTS FOR 2021-2022 |    |     |    |
|-----------------------------|---|---|---|-------------------------------|----|-----|----|
|                             |   |   |   |                               |    |     |    |
| JULY/AUG/SEPT               | 1 | 2 | 2 | JULY/AUG/SEPT                 | 30 | 135 | 84 |
| OCT/NOV/DEC                 | 1 | 4 | 2 | OCT/NOV/DEC                   | 40 | 202 | 98 |
| JAN/FEB/MAR                 | 1 | 0 | 0 | JAN/FEB/MAR                   | 50 | 0   | 0  |
| APR/MAY/JUNE                | 0 | 0 | 0 | APR/MAY/JUNE                  | 40 | 0   | 0  |